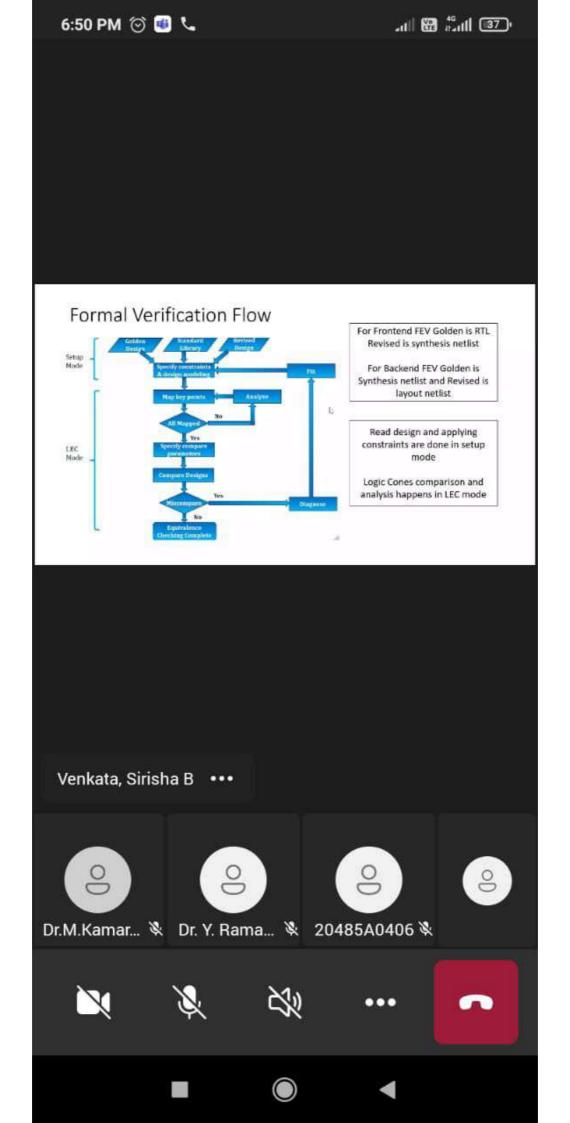

Engineer, Intel

Technology India

Pvt.Ltd

ObjectiveoftheProgram

: Students will get basic knowledge on Formal verification in

ASIC design flow

OutcomesoftheProgram

: ASIC design flow is a mature and silicon-proven IC design which includes various steps like design conceptualization, chip optimization, logical/physical

implementation, and design validation and verification.

**No. of Participants** 

: 219

**Concluding Remarks** 

: This course was conducted successfully, and the students were utilized the opportunity in enhancing their ASIC designing skills very well.