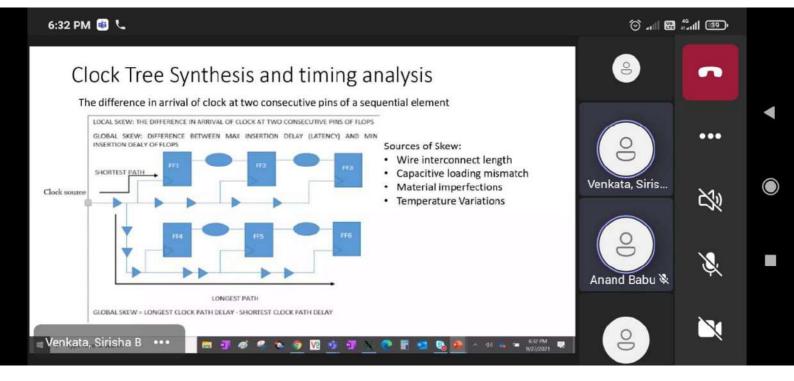

Engineer, Intel

Technology India

Pvt.Ltd

ObjectiveoftheProgram

: Students will get basic knowledge on Formal verification in

ASIC design flow

OutcomesoftheProgram

: ASIC design flow is a mature and silicon-proven IC design which includes various steps like design conceptualization, chip optimization, logical/physical

implementation, and design validation and verification.

**No. of Participants** 

: 219

**Concluding Remarks** 

: This course was conducted successfully, and the students were utilized the opportunity in enhancing their ASIC designing skills very well.